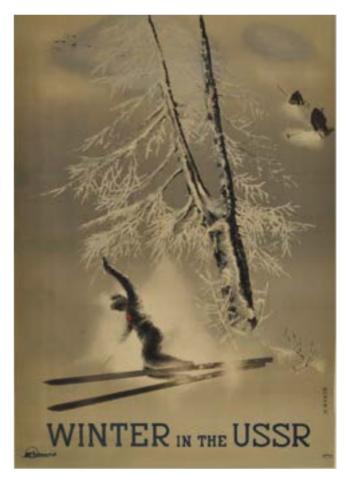

21. Leningrad Festival of Arts (FR), 1935

23. USSR, 1935

22. Leningrad Festival of Arts, 1935

24. USSR (DE), 1935

25. Crimea (FR), 1935

26. Crimea (DE), 1935

27. Winter in the USSR (DE), 1935

28. Winter in the USSR, 1935

Nikolai Zhukov and Sergei Sakharov produced stunning work during this period. Zhukov, who participated in the first poster competitions, created several award-winning posters, as well as covers of advertising booklets and for Soviet Travel. Among the masterpieces of Intourist advertising that received international recognition are the poster designs for Leningrad, Winter in the USSR, Sovtorgflot London - Leningrad, Nature in the USSR, Caucasus, Dance Festival, and for Shepetovka - Baku in 55 hours created with Avenir Chernomordik.