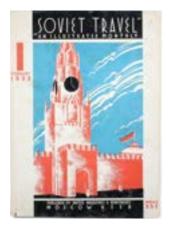

1934 to 1937 marked the Golden Age of Intourist as a national brand established in the world. The logo depicted only the silhouette of a bird in a circle with the Intourist name, and their main advertising informational bulletin, Soviet Travel, was a richly illustrated magazine with an international circulation of up to 10,000 copies. The newly opened Moscow Metro became an important attraction, and the modern Moskva Hotel for tourists was nearing completion. Tourism was successfully developing in the Caucasus, Ukraine, and republics of Central Asia. Intourist also actively promoted event tourism, issuing posters to support theatre, music and arts festivals in Moscow and Leningrad.