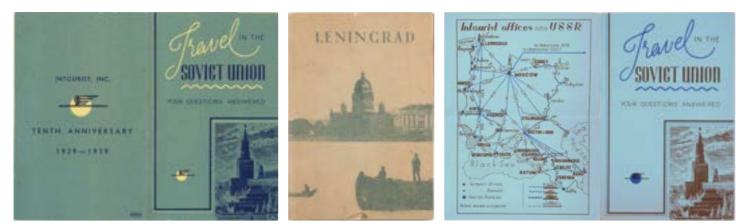

## **Brochures**

1. Seeing the Soviet Union, 1933

2. Health Resorts, 1930s

3. Winter in the USSR, 1930s

4. Winter Sports Tour to the Soviet Union (DE), 1935

5. Winter Tours in the USSR (DE), 1930s

6. Seeing the USSR, 1930s

7. See USSR, 1931

8. USSR Trips (IT), 1935

9. Volga (FR), 1930s

10. Visit the Great Socialist Construction Sites of the USSR (FR), 1932

11. Visit the Soviet Union (FR), 1937

12. Our Tours (DE), 1930

ANTIKBAR