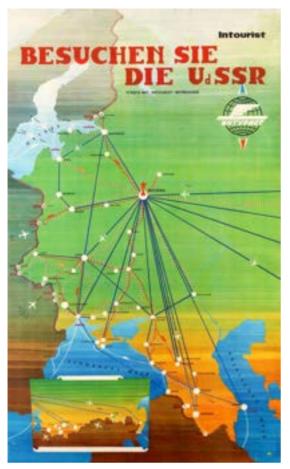

181. Visit the Old Russian Cities (DE), 1970s

180. Near Moscow. Autumn, 1970s

182. Tourist Map USSR (FR), 1970s

185. Kiev, 1982

184. Yalta, 1983

186. Intourist Welcomes You, 1988

187. Surprises of Russian Winter, 1980s