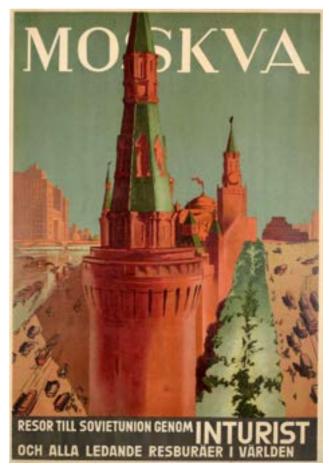

The first See USSR posters featured designs by Max Litvak and Robert Fyodor, Alexander Frolov, Georgy Savitsky, Valerian Zhitenev and other artists, depicting the main tourist sites: the Moscow Kremlin, Peter and Paul Fortress in Leningrad, the architectural pearls of Samarkand and Bukhara, the beauty of the Crimea, the Caucasus mountains, travel along the Volga River, reindeer and camel trips, hunting in winter, and the Berlin - Beijing, Paris - Beijing routes of the Trans Siberian Express railway, which were also printed as postcards.

# **Posters**

1. See USSR, 1930

2. See USSR, 1930

3. The Trans Siberian Express, 1930

4. See USSR, 1930

5. Hunting in the USSR (DE), 1931

SCUARE 4. REPRESENTED BY ALL MAIN TRAVEL BUREAUS OF THE WORLD

6. Volga, 1932