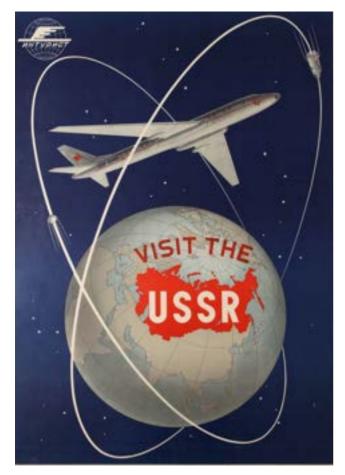

# <image>

74. Cruise on the Black Sea (DE), 1958

76. Visit the USSR (DE), 1958

77. The Black Sea Coast (DE), 1958

79. Stalingrad (FR), 1958

78. The Black Sea Coast (FR), 1958

80. Leningrad (DE), 1958

81. Riga (FR), 1958