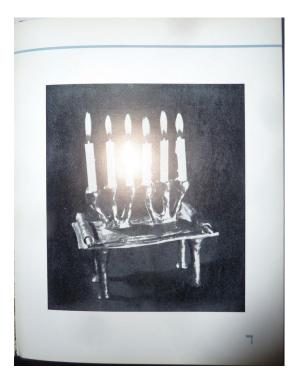

### 42. OVED, MOSHE [HOLOCAUST] YIZKOR MENOROT -COMMEMORATING CANDLES, POEM AND SCULPTURES BY MOSHE OVED London, Narod Press 1951

Original black cloth, gilt title, 28cm, (4pp) + 15 leaves. Illustrations of the Menorot with Yiddish poems. Text in Yiddish. There are several sculptures by Oved of commemorative menorahs for the 6 million Jews who died during the Holocaust. Poignantly, each of the menorahs that are illustrated has 6 branches. Moshe Oved, 1885-1958, was a Yiddish writer, artist, sculptor and gem expert. His shop was patronized by the Royal Family. *Sanders Bibliography #466 - OCLC 26911188* [ref: 22628] **£150** 