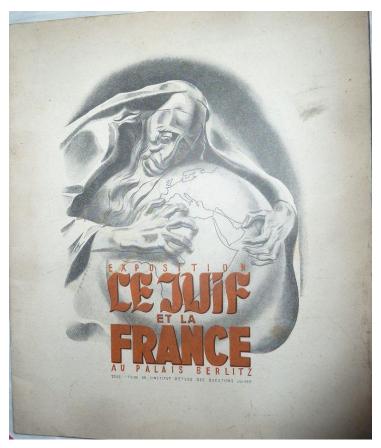

Cmd. 5338 OCLC 230642342 [ref: 14358] £150

29. INSTITUT D'ETUDE DES QUESTIONS JUIVES [GEORGE MONTANDON +J MARQUES RIVIERE??) EXPOSITION LE JUIF ET LA FRANCE AU PALAIS BERLITZ Paris Institut d'Etude des Questions Juives

Original illustrated wrappers, 25 x 21, 30pp. [2]. Cover illustrated by Rene Peron. Text in French In September 1941, an exhibition opened in Paris called "France and the Jew." The exhibition was organized by the Institute for the Study of the Jewish Question (IEQJ)

and funded by the Nazi propaganda office. It was designed to convince French people of the necessity of antisemitic laws, including the possible removal of Jews from France. Posters, press articles, and radio programs all tried to attract Parisians to the exhibition. (USHMM Website) Just like the exhibition "Der Ewige Jude" (The Eternal Jew) held in 1937 at the German Museum in Munich, this exhibition presented the Jews in a stereotypically racist manner, with facial representations corresponding to classic anti-Semitic depictions, such as the hookednose or dirty hair. The exhibition drew on the work by George Montandon, a professor at the Parisian School of Anthropology and author of the work "Comment Reconnaitre un Juif ?" (How to recognize a Jew?), published in November 1940.

[ref: 22601] OCLC 1026331143

£850

30. IRGUN ZEVAI LEUMI JUDEA LUPTATOARE: THE HEBREW STRUGGLE FOR NATIONAL LIBERATION A Selection of Documents on its background and on events punctuating its course *Palestine Irgun Zvai Leumi b'Eretz Israel 1947* 