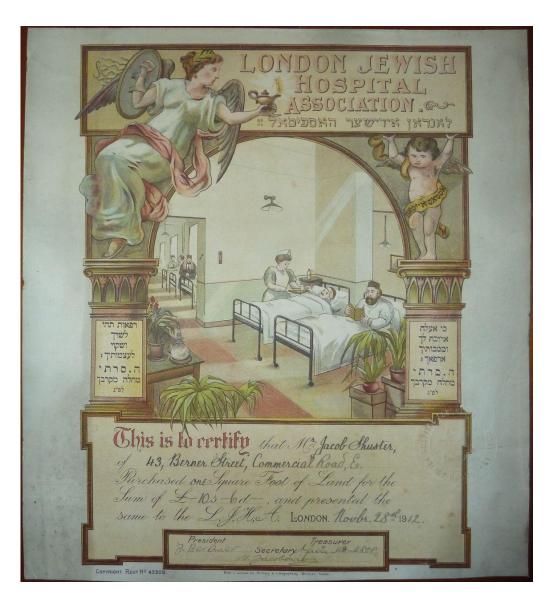

### 1. LONDON JEWISH HOSPITAL CERTIFICATE

Attractive illustrated certificate 32.5 x 29 cm. Presented November 1912. It is for a donation towards the purchase of land for the hospital. The London Jewish Hospital was active from 1919 to 1979 in London's East End. It opened for outpatients in 1919 and wards for inpatients were opened in 1921. This certificate was given to Jacob Shuster - the Shuster family having been big supporters of the hospital. [ref: 21669] £380