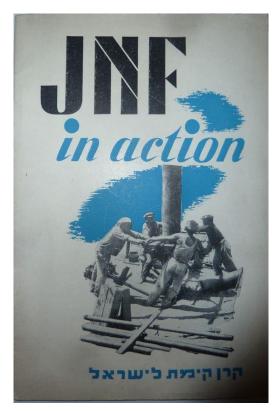

### 34. THE JEWISH NATIONAL FUND JNF IN ACTION London, The Jewish National Fund 1945 Original wrappers, 19cm., 23pp., text in English, illustrated, in very good condition. Contains information on new settlements in Palestine, on land acquisition, urban housing, water and drainage supplies and afforestation. [ref: 14175] £220