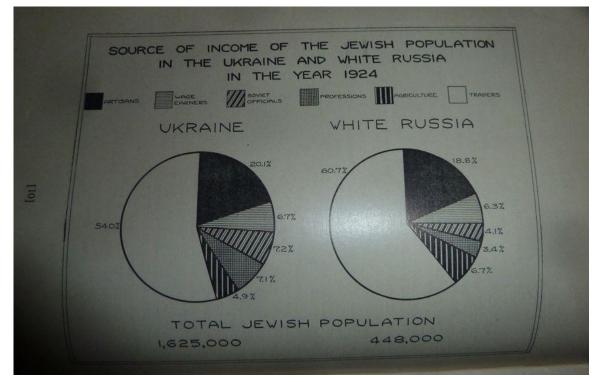

Item 17

17. BILLIKOPF, JACOB AND DR MAURICE B. HEXTER THE JEWISH SITUATION IN EASTERN EUROPE INCLUDING RUSSIA AND THE WORK OF THE JOINT DISTRIBUTION COMMITTEE joint report by Jacob Billikopf and Maurice B. Hexter as delivered at the National Conference of the United Jewish Campaign and the Joint Distribution Committee, Chicago, October 9-10, 1926. [Chicago], 1926

Original grey wrappers, 23cm, illustrations. There are several charts which show sources of income for Jewish people in Russia and Ukraine, the type of shops they had, and their engagement in large companies and other aspects of their economic and social life. The charts are from a large report in 8 volumes

published in 1921 by the American Joint Distribution Committee. They financed a thorough economic survey of the Jewish population of the nascent Polish state. This survey was both meant to better direct funds aimed at the rehabilitation of the Jewish economy, and to refute the claims that the Polish Jewry engaged in war profiteering. *OCLC 25038227* [ref: 21471] £450