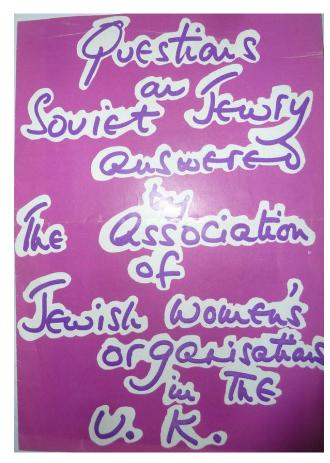

### 10. **QUESTIONS ON SOVIET**

**JEWRY** Answers By the Association of Jewish Women's Organisations in the UK. [London] Association of Jewish Women's Organisations in the UK [1971],

8 pp folds out into 4 panels. Appear to be no copies on OCLC or COPAC. The Women's Campaign for Soviet Jewry was started in 1971, also known as the 35's, was a pressure group that helped Jewish people in the Soviet Union who wanted to leave but were denied permission. The group was established in 1971 after the arrest of Raisa Palatnik, a librarian from Odessa who was sentenced to two years in prison for distributing banned literature. The campaign held demonstrations, protests, and distributed leaflets [ref: 18521] £100