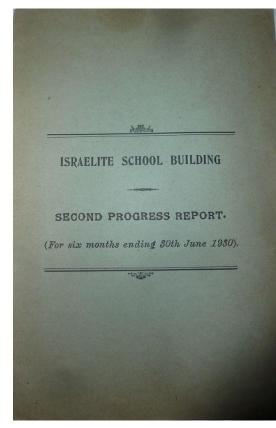

### 7. **ISRAELITE SCHOOL BUILDING - SECOND PROGRESS REPORT. (FOR SIX MONTHS ENDING 30TH JUNE 1930)** Bombay Printed by Y K Padwal at the Tatva-Vivechaka Press, Byculla and published by A. M. Chincholkar, Israelite School, Mazgaon, Bombay. [1930] Original wrappers, 22cm, 9 pp [ref: 22208] £250