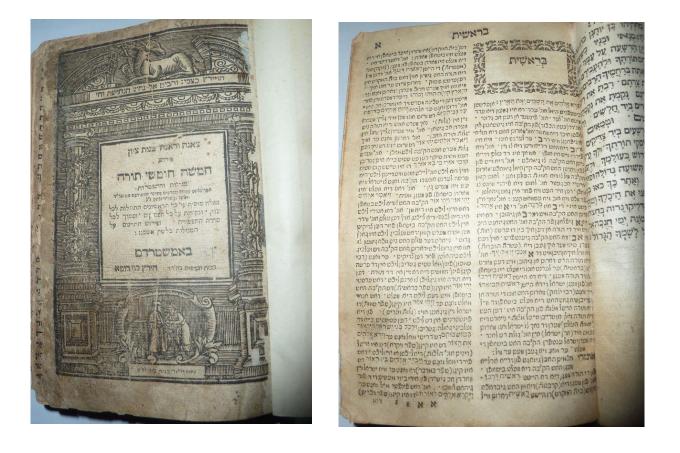

36. [LEUSDEN] BIBLIA HEBRAICA Amsterdam Athias 1676 4 volumes in a sumptuous leather binding, ff. (19), 178, 508, (2). Vinograd, Amsterdam 356; Darlow & Moule 5134. ff. (19), 178, 508, (2). Edited and with an introduction in Latin by Johannes Leusden. Text in Hebrew with Latin side-notes. Title within engraved architectural arch, divisional title pages. This edition became the basis of many subsequent editions. Leusden was an important Christian Hebraist. [ref: 22512] £950