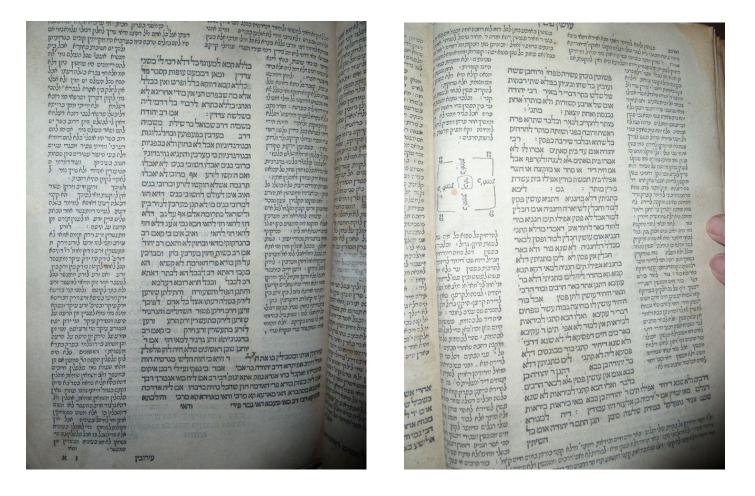

36. [LEUSDEN] BIBLIA HEBRAICA Amsterdam Athias 1676 4 volumes in a sumptuous leather binding, ff. (19), 178, 508, (2). Vinograd, Amsterdam 356; Darlow & Moule 5134. ff. (19), 178, 508, (2). Edited and with an introduction in Latin by Johannes Leusden. Text in Hebrew with Latin side-notes. Title within engraved architectural arch, divisional title pages. This edition became the basis of many subsequent editions. Leusden was an important Christian Hebraist. [ref: 22512] £950