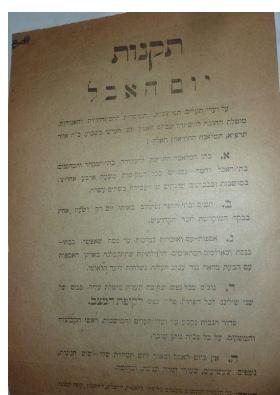

## 11. TAKANOT YOM HAAVEL

### [Jerusalem?] 1921

Small flyer 25 x 16 cm. Browned. Text in Hebrew. Outlines a series of communal enactments for the day of mourning announced for Thursday 25th Iyar 5681 (2nd June, 1921). The day of mourning was in response to the pogroms/disturbances in Palestine that began on 1st May 1921 (23 Nissan 5781) Sheloshim for the fatalities. [ref: 22277] **£180** 