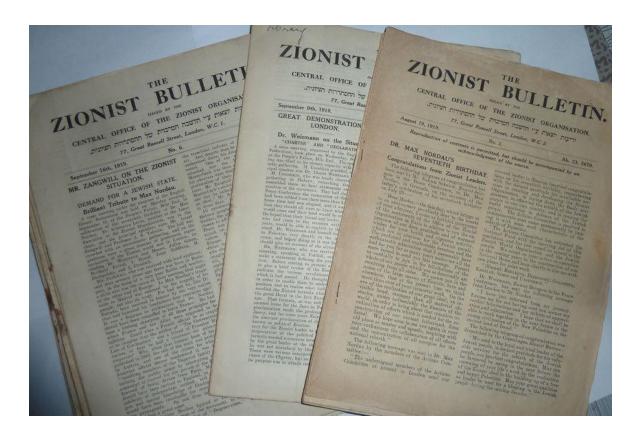

### 22. CENTRAL OFFICE OF THE ZIONIST ORGANISATION THE ZIONIST BULLETIN London 1919-1920

A rare set of Zionist periodicals covering a crucial phase of Zionist history during critical time between the issuance of the Balfour Declaration and its inclusion in the Palestine Mandate as agreed at San Remo in 1922. *Fraenkel 174*.

27cm, approx. 8 to 12 pp per issue, some have 4 pp. A collection of loose issues. The Bulletin was published weekly in 1919 & 1920. The issues include: No 2 August, 1919, Nos 4 - 22, 24-27, 29-36, 38-73 (73 was the last issue there is a notice to readers that this will be the last issue) approx.. 68 issues (lacking 5 issues. 1,3, 23, 28 and 37) Ran from July 1919 to Nov 1920. Covers important events such as San Remo - 1919 Demonstration in favour of the Balfour Declaration and the London Conference. *OCLC 640155357 Bar Ilan (incomplete run) OCLC -7778887 Microform* [ref: 22631] **£1,200** 