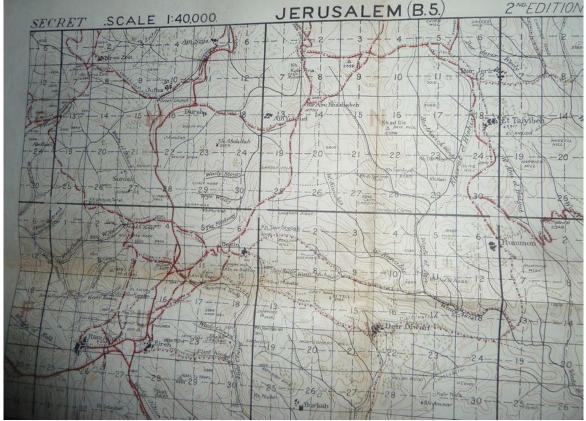

### 24. EEF BRITISH ARMY MAP OF JERUSALEM AREA WW1 7th Field Survey Coy, RE EEF (August 24th 1918) *1918* Marked Secret - 73 x 51 cm - On linen - Scale 1:40.000 - 2nd edition

Provisional [ref: 19819]

£250