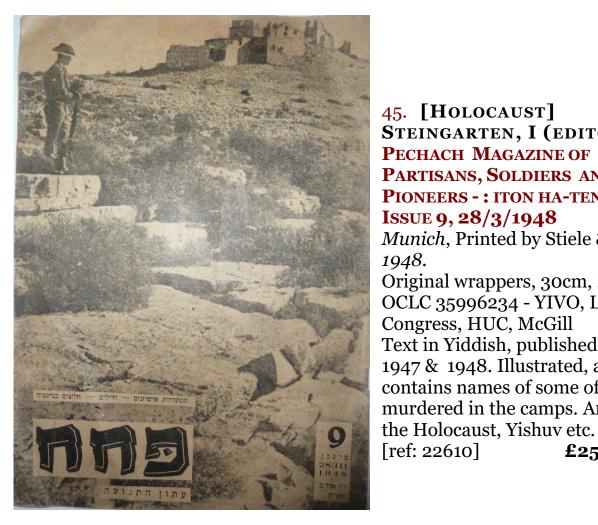

### 45. [HOLOCAUST] STEINGARTEN, I (EDITOR) **PECHACH MAGAZINE OF PARTISANS, SOLDIERS AND PIONEERS - : ITON HA-TENU'AH** ISSUE 9, 28/3/1948 Munich, Printed by Stiele & Jehle, 1948. Original wrappers, 30cm, 20 pp. OCLC 35996234 - YIVO, Lib Congress, HUC, McGill Text in Yiddish, published during 1947 & 1948. Illustrated, also contains names of some of those murdered in the camps. Articles on