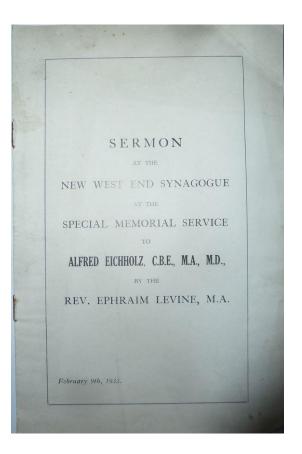

### 37. LEVINE, REV. EPHRAIM SERMON AT THE NEW WEST END SYNAGOGUE AT THE SPECIAL MEMORIAL SERVICE TO ALFRED EICHHOLZ. London, New West End Synagogue 1933

Original wrappers, cover title, 21cm, 8 pp. Eichholz (1869-1933) was the son in law of Chief Rabbi Hermann Adler. He was the Chief Medical Officer at the Board of Education (1919-1930). [ref: 6446] £100