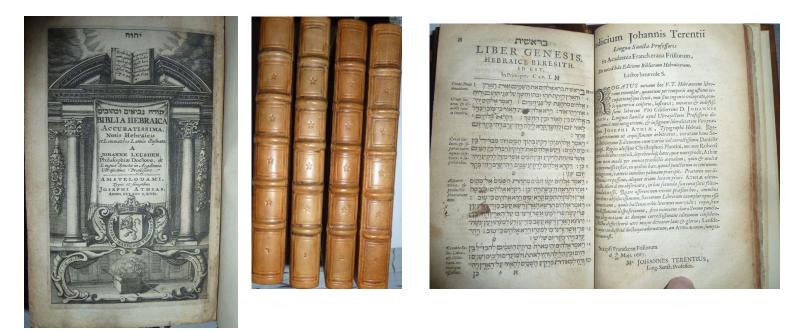

36. [LEUSDEN] BIBLIA HEBRAICA Amsterdam Athias 1676 4 volumes in a sumptuous leather binding, ff. (19), 178, 508, (2). Vinograd, Amsterdam 356; Darlow & Moule 5134. ff. (19), 178, 508, (2). Edited and with an introduction in Latin by Johannes Leusden. Text in Hebrew with Latin side-notes. Title within engraved architectural arch, divisional title pages. This edition became the basis of many subsequent editions. Leusden was an important Christian Hebraist. [ref: 22512] £950